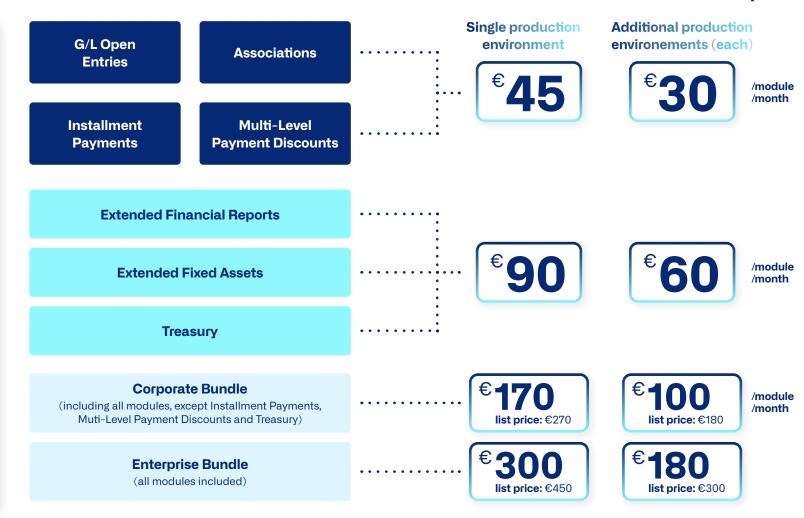

## Bundle offers guarantee a maximum price

If you want to use multiple feature modules, we introduce bundle offers so there is a maximum price. Enterprise Bundle is the maximum price for the use of all modules – and Corporate Bundle is the maximum price for the use of G/L Open Entries, Associations, Extended Financial Reports and Extended Fixed Assets.

# Fixed monthly price per feature module per month per production environment

Subscribing for Continia apps happens within the app. All you have to do is to choose the modules you want to use. For Company Groups within the same Business Central tenant but with multiple production environments, the module price is per production environment. Within each production environment, you can use the chosen modules in unlimited companies.