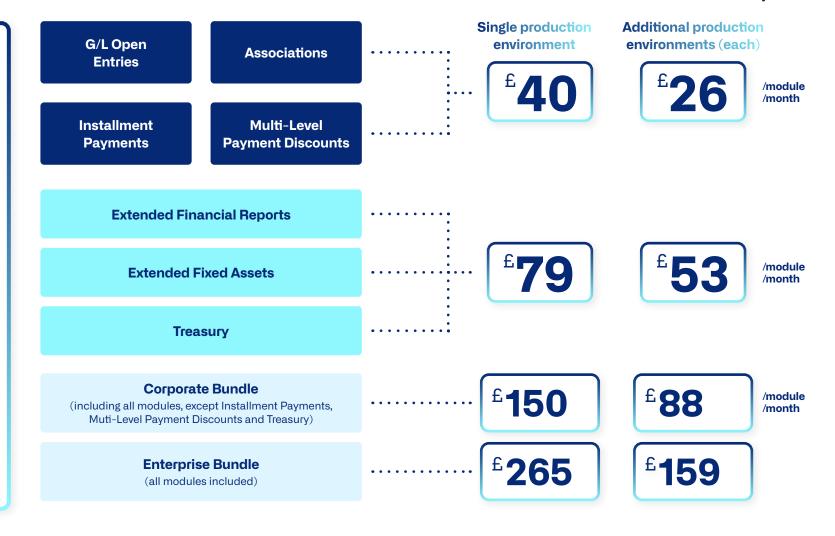

## Bundle offers guarantee a maximum price

If you want to use multiple feature modules, we introduce bundle offers so there is a maximum price. Enterprise Bundle is the maximum price for the use of all modules – and Corporate Bundle is the maximum price for the use of G/L Open Entries, Associations, Extended Financial Reports and Extended Fixed Assets.

# Fixed monthly price per feature module per month per production environment

Subscribing for Continia apps happens within the app. All you have to do is to choose the modules you want to use. For Company Groups within the same Business Central tenant but with multiple production environments, the module price is per production environment. Within each production environment, you can use the chosen modules in unlimited companies.