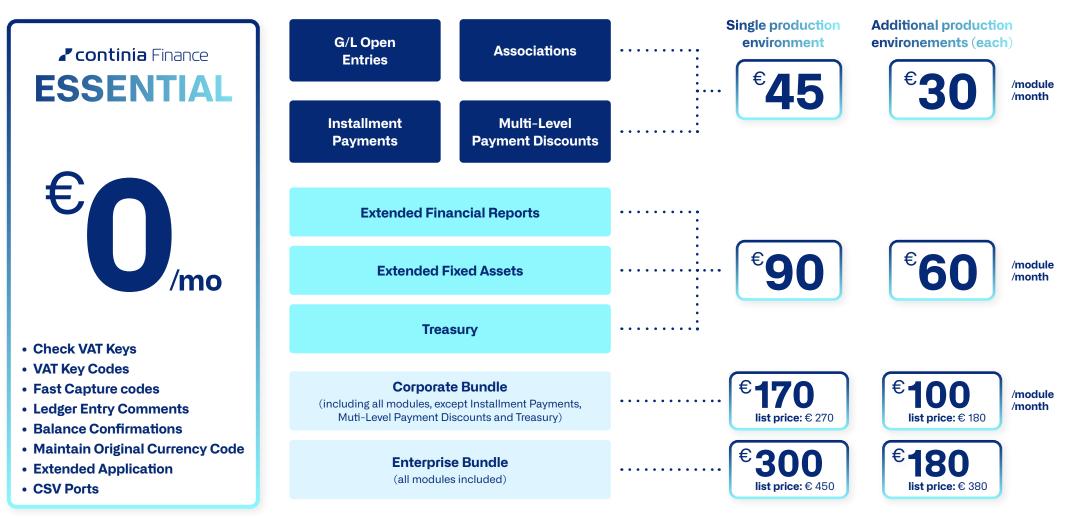

### **Essential is for free**

Unique for Continia Finance is that you will be able to use the Essential module as a freemium (permanently for free) without any underlaying requirements of subscribing to any of the feature modules available.

# Fixed monthly price per feature module per month per production environment

Subscribing for Continia apps happens within the app. All you have to do is to choose the modules, you want to use. Company Groups within the same Business Central tenant but with multiple production environments – the module price is per production environment. Within each production environment, you can use the chosen modules in unlimited companies.

### Bundle offers guarantees a maximum price

If you want to use multiple feature modules, we introduce bundle offers so there is a maximum price. Enterprise Bundle is the maximum price for the use of all modules – and Corporate Bundle is the maximum price for the use of G/L Open Entries, Associations, Extended Financial Reports and Extended Fixed Assets.